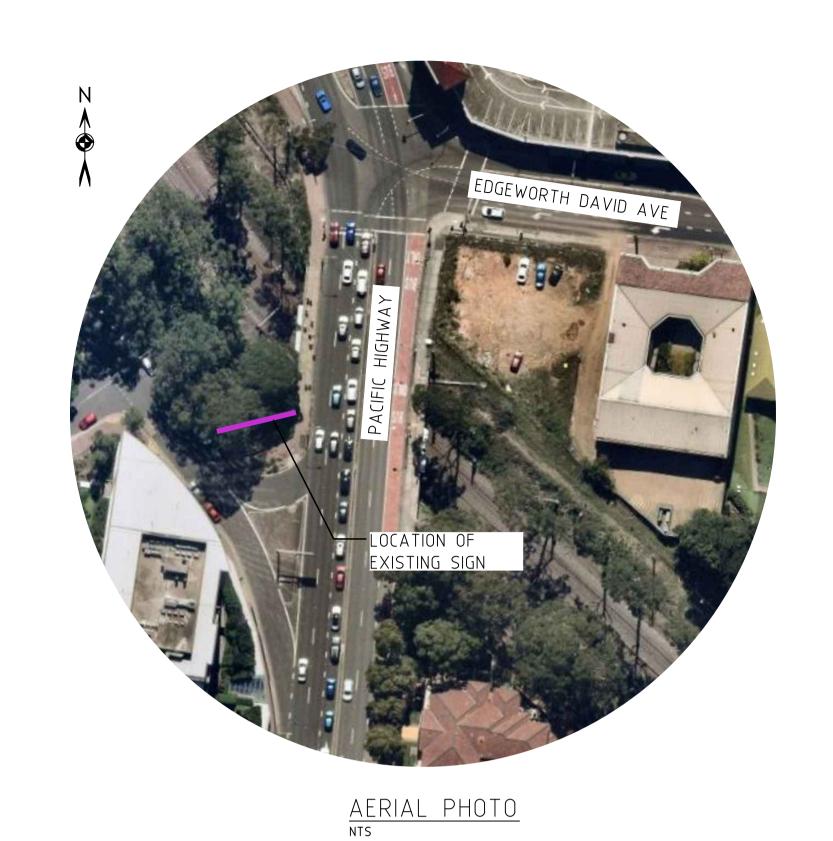

JCDecaux

TITLE: **EXISTING SIGN** GENERAL ARRANGEMENT & SITE PLAN

DESIGN DRAWN DATE: APR'23 JOB NO: 23084 DWG NO: DA01 SCALE @ A1: AS SHOWN REV: C

Issued under the Environmental Planning and Assessment Act 1979