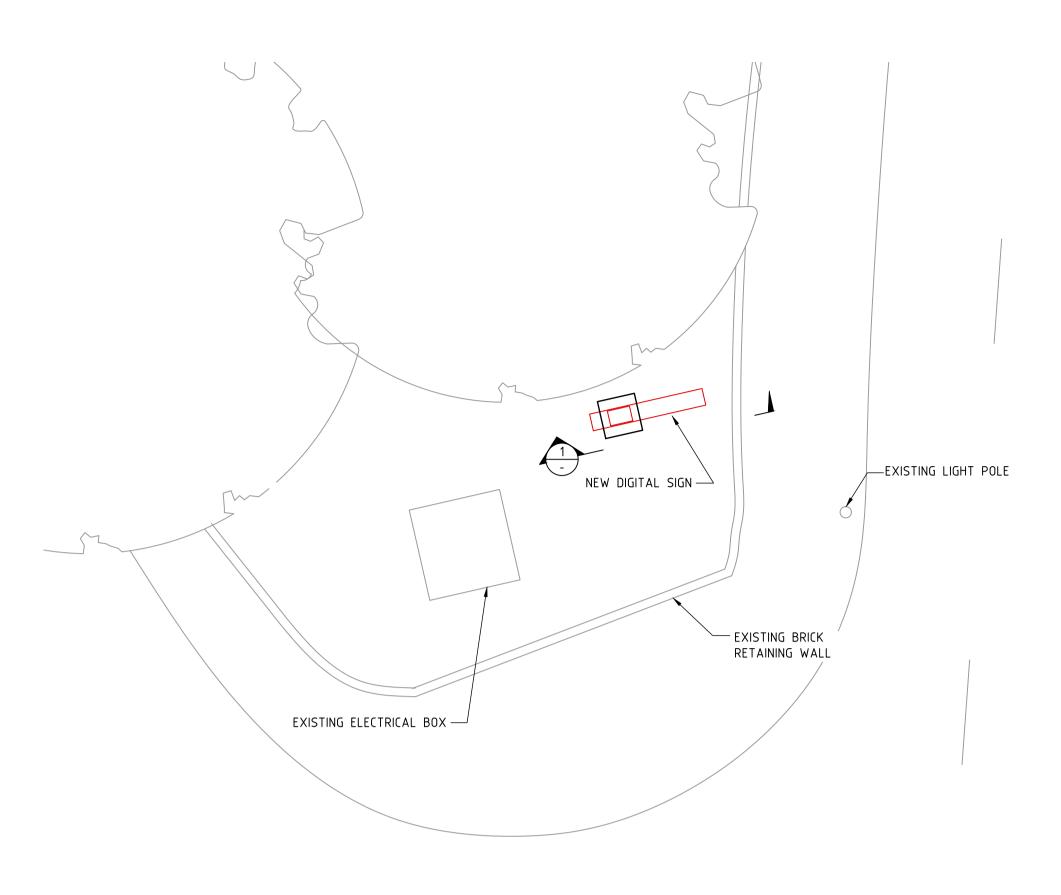

Approved Application No: DA 23/15294

Approved on: 22 July 2024

Signed: AW

Sheet No: 3 of 5

NOT FOR CONSTRUCTION

ISS DATE COMMENT
A 12/01/24 ISSUED FOR APPROVAL

Dennis Bunt
Consulting Engineers Pty Liv

Suite 1, Building 8, 49 Frenchs Forest Road East,
Frenchs Forest, NSW 2086
P.O. Box 652, Forestville, NSW 2087
Ph: 02 9451 3455 Fax: 02 9451 3466
Email: info@dbce.com.au
ABN 23 039 013 724

CLIENT:
JCDeca
PROJECT:
PACIFIC
SYDNEY

CLIENT:
JCDecaux

PROJECT:
PACIFIC HIGHWAY, HORNSBY,
SYDNEY TRAINS

DRAWN DESIGN DATE: JAN'24

JOB NO: 23084 DWG NO: DA03

SCALE @ A1: AS SHOWN REV: A