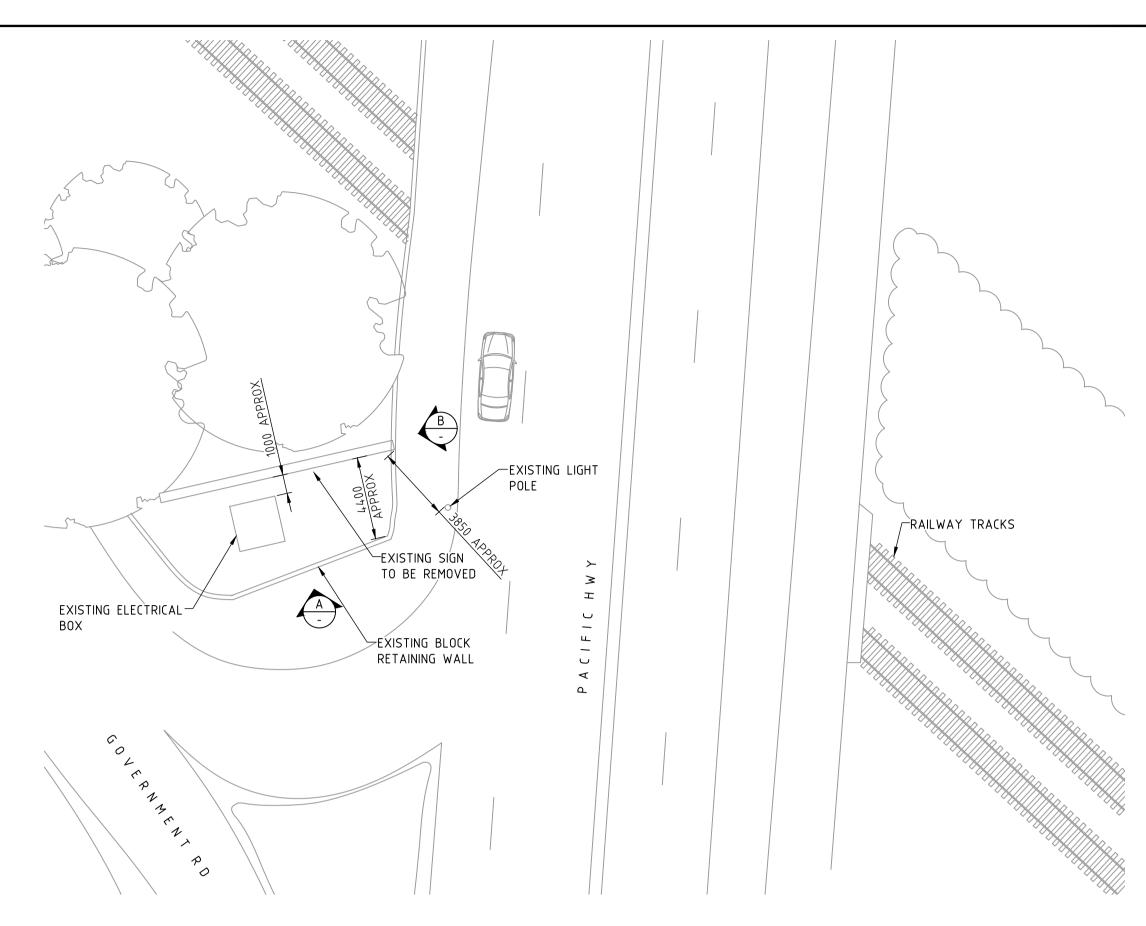

SITE PLAN
SCALE 1:200

NOT FOR CONSTRUCTION

ISS DATE COMMENT
A 21/04/23 ISSUED FOR APPROVAL B 01/06/23 ISSUED FOR APPROVAL
C 12/01/24 ISSUED FOR APPROVAL

Suite 1, Building 8, 49 Frenchs Forest Road East, CLIENT: Frenchs Forest, NSW 2086 P.O. Box 652, Forestville, NSW 2087 Ph: 02 9451 3455 Fax: 02 9451 3466 Email: info@dbce.com.au PACIFIC HIGHWAY, HORNSBY, SYDNEY TRAINS ABN 23 039 013 724

JCDecaux

TITLE: **EXISTING SIGN** GENERAL ARRANGEMENT & SITE PLAN

DESIGN DRAWN DATE: APR'23 JOB NO: 23084 DWG NO: DA01 SCALE @ A1: AS SHOWN REV: C

Issued under the Environmental Planning and Assessment Act 1979