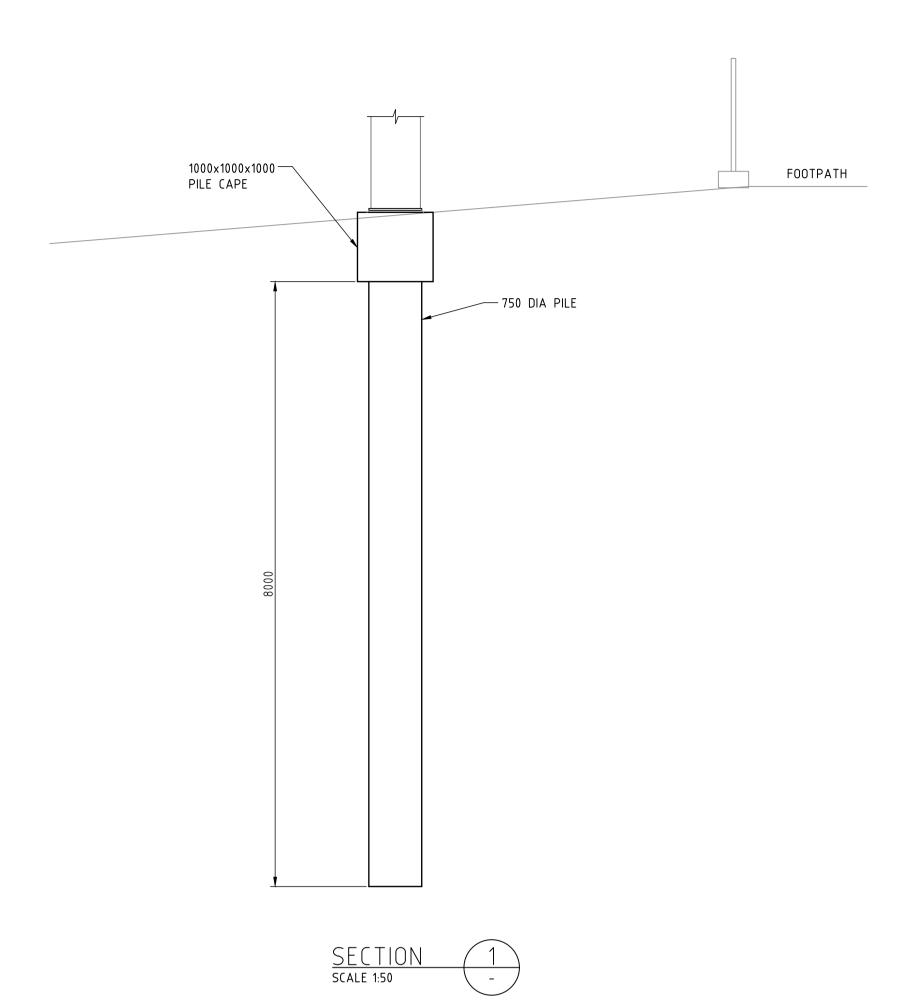

Approved Application No: DA 23/15294

Approved on: 22 July 2024

Signed: AW

Sheet No: 3 of 5

NOT FOR CONSTRUCTION

ISS DATE COMMENT
A 12/01/24 ISSUED FOR APPROVAL

Dennis Bunt
Consulting Engineers Pty Liv

Suite 1, Building 8, 49 Frenchs Forest Road East,
Frenchs Forest, NSW 2086
P.O. Box 652, Forestville, NSW 2087
Ph: 02 9451 3455 Fax: 02 9451 3466
Email: info@dbce.com.au
ABN 23 039 013 724

CLIENT:
JCDeca
PROJECT:
PACIFIC
SYDNEY

CLIENT:
JCDecaux

PROJECT:
PACIFIC HIGHWAY, HORNSBY,
SYDNEY TRAINS

DRAWN DESIGN DATE: JAN'24

JOB NO: 23084 DWG NO: DA03

SCALE @ A1: AS SHOWN REV: A