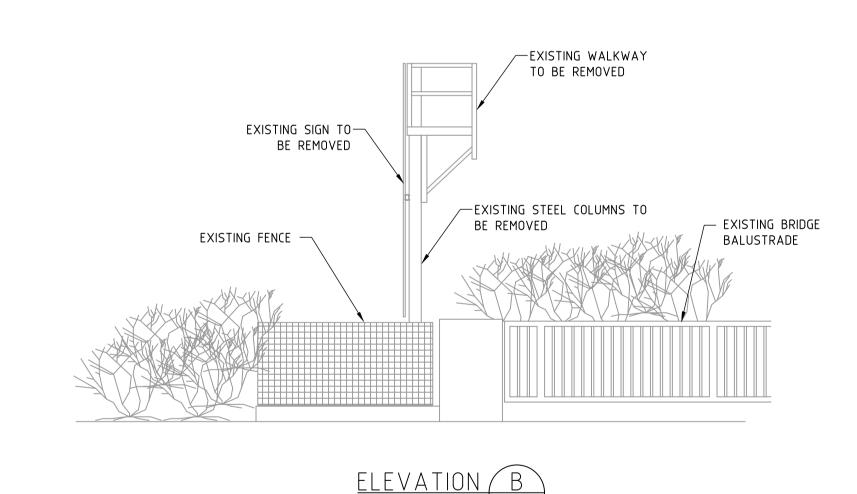

Approved Application No: DA 23/15294

Approved on: 22 July 2024

Signed: AW

Sheet No: 3 of 5

NOT FOR CONSTRUCTION

ISS DATE COMMENT
A 12/01/24 ISSUED FOR APPROVAL

Dennis Bunt
Consulting Engineers Pty Liv

Suite 1, Building 8, 49 Frenchs Forest Road East,
Frenchs Forest, NSW 2086
P.O. Box 652, Forestville, NSW 2087
Ph: 02 9451 3455 Fax: 02 9451 3466
Email: info@dbce.com.au
ABN 23 039 013 724

CLIENT:
JCDeca
PROJECT:
PACIFIC
SYDNEY

CLIENT:
JCDecaux

PROJECT:
PACIFIC HIGHWAY, HORNSBY,
SYDNEY TRAINS

DRAWN DESIGN DATE: JAN'24

JOB NO: 23084 DWG NO: DA03

SCALE @ A1: AS SHOWN REV: A