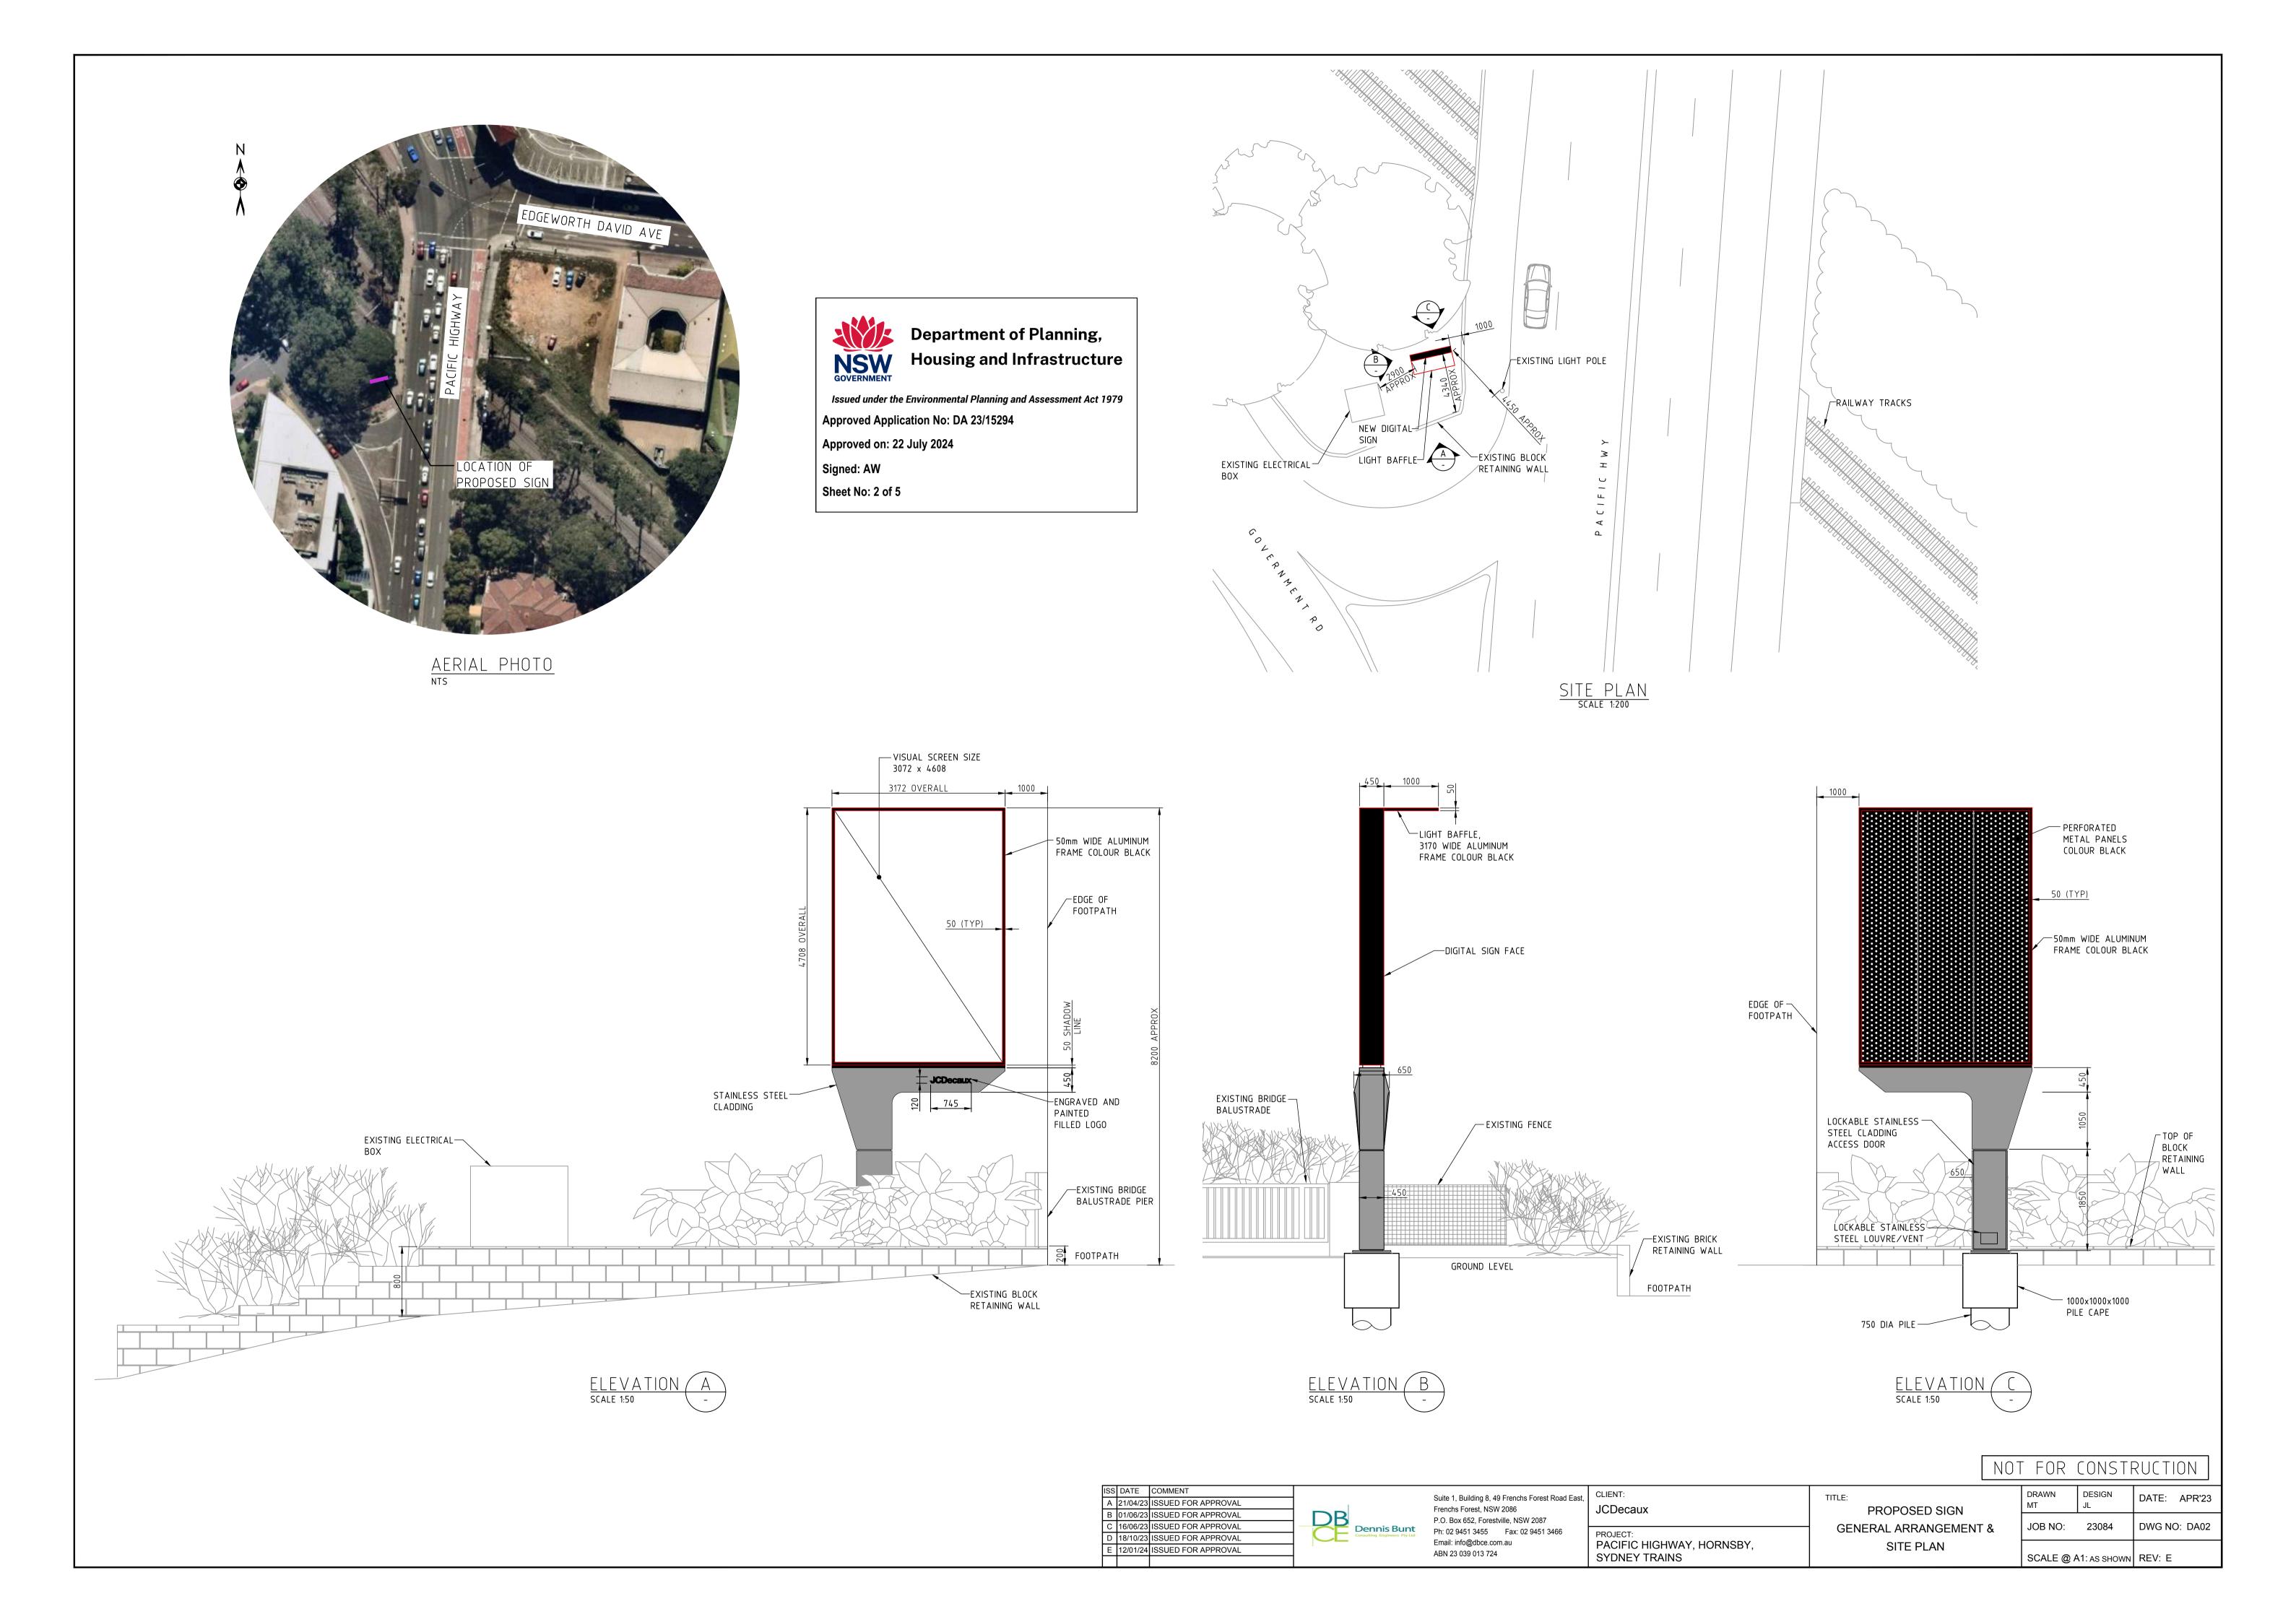

Department of Planning, NSW Housing and Infrastructure

Issued under the Environmental Planning and Assessment Act 1979 Approved Application No: DA 23/15294 Approved on: 22 July 2024

Signed: AW

Sheet No: 1 of 5

SITE PLAN
SCALE 1:200

NOT FOR CONSTRUCTION

ISS DATE COMMENT
A 21/04/23 ISSUED FOR APPROVAL B 01/06/23 ISSUED FOR APPROVAL
C 12/01/24 ISSUED FOR APPROVAL

Suite 1, Building 8, 49 Frenchs Forest Road East, CLIENT: Frenchs Forest, NSW 2086 P.O. Box 652, Forestville, NSW 2087 Ph: 02 9451 3455 Fax: 02 9451 3466 Email: info@dbce.com.au PACIFIC HIGHWAY, HORNSBY, SYDNEY TRAINS ABN 23 039 013 724

JCDecaux

TITLE: **EXISTING SIGN** GENERAL ARRANGEMENT & SITE PLAN

DESIGN DRAWN DATE: APR'23 JOB NO: 23084 DWG NO: DA01 SCALE @ A1: AS SHOWN REV: C

Issued under the Environmental Planning and Assessment Act 1979