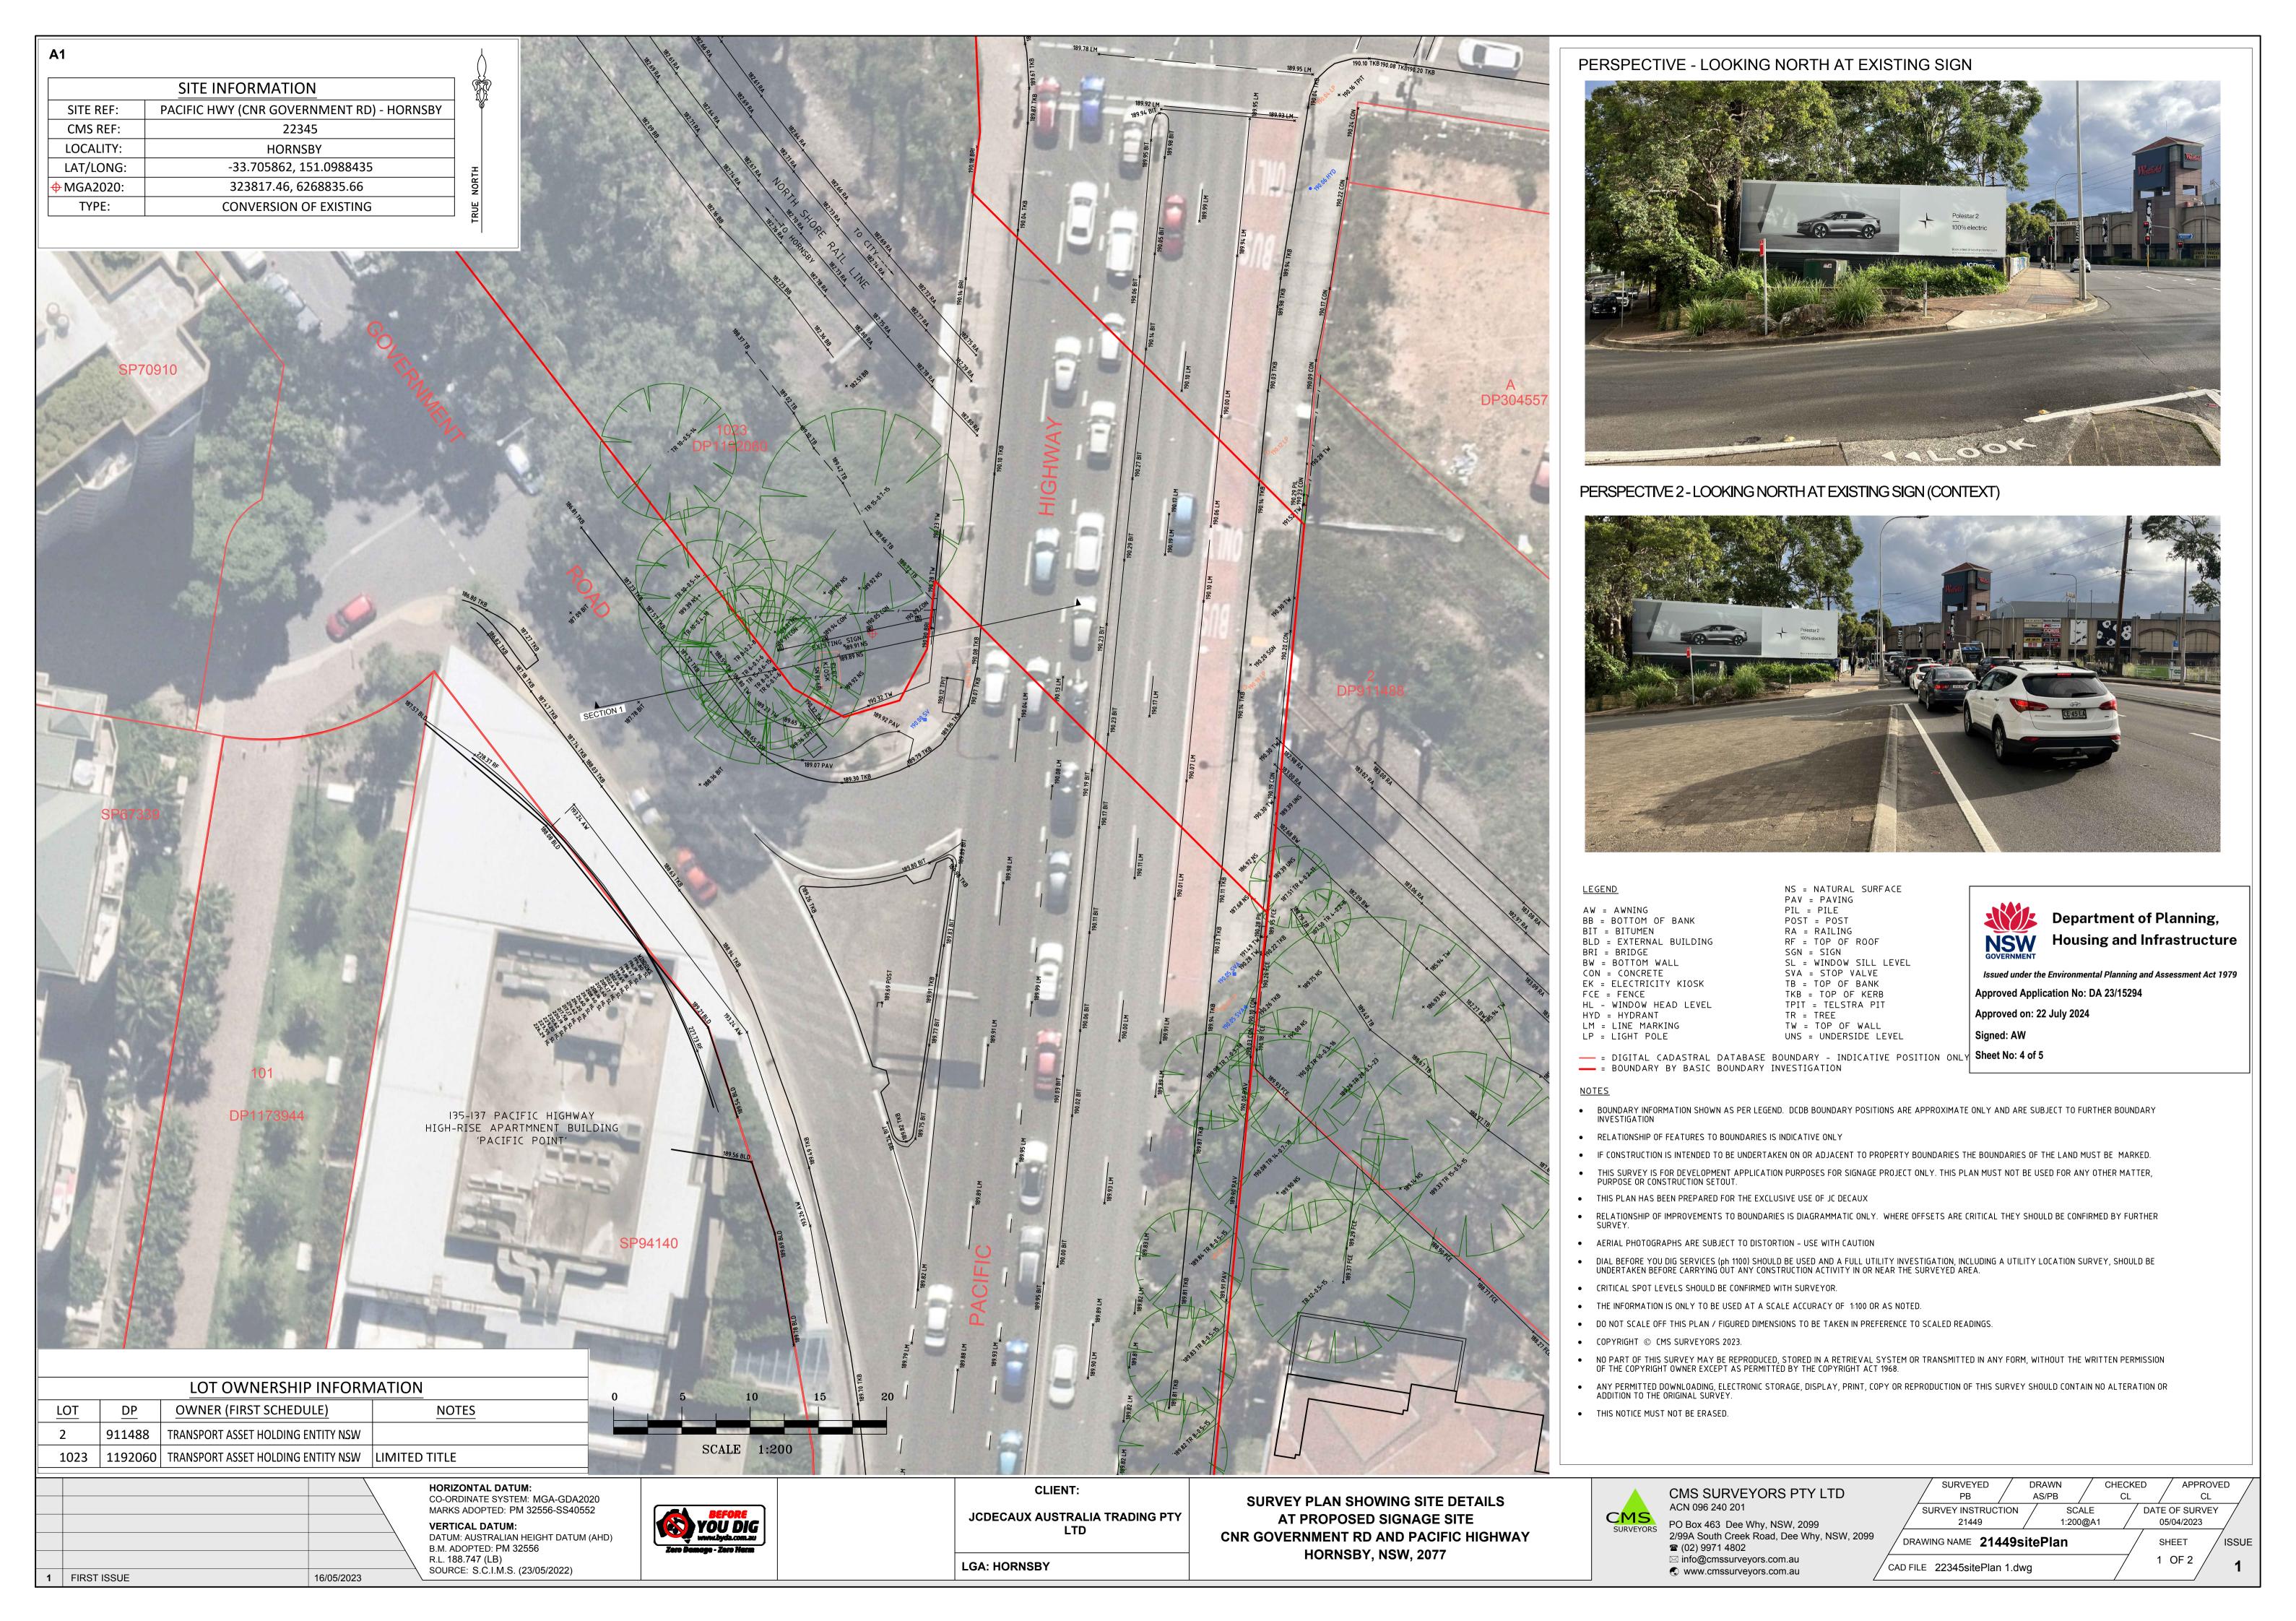

Department of Planning, NSW Housing and Infrastructure

Issued under the Environmental Planning and Assessment Act 1979 Approved Application No: DA 23/15294 Approved on: 22 July 2024

Signed: AW

Sheet No: 1 of 5

SITE PLAN
SCALE 1:200

NOT FOR CONSTRUCTION

ISS DATE COMMENT
A 21/04/23 ISSUED FOR APPROVAL B 01/06/23 ISSUED FOR APPROVAL
C 12/01/24 ISSUED FOR APPROVAL

Suite 1, Building 8, 49 Frenchs Forest Road East, CLIENT: Frenchs Forest, NSW 2086 P.O. Box 652, Forestville, NSW 2087 Ph: 02 9451 3455 Fax: 02 9451 3466 Email: info@dbce.com.au PACIFIC HIGHWAY, HORNSBY, SYDNEY TRAINS ABN 23 039 013 724

JCDecaux

TITLE: **EXISTING SIGN** GENERAL ARRANGEMENT & SITE PLAN

DESIGN DRAWN DATE: APR'23 JOB NO: 23084 DWG NO: DA01 SCALE @ A1: AS SHOWN REV: C

Issued under the Environmental Planning and Assessment Act 1979