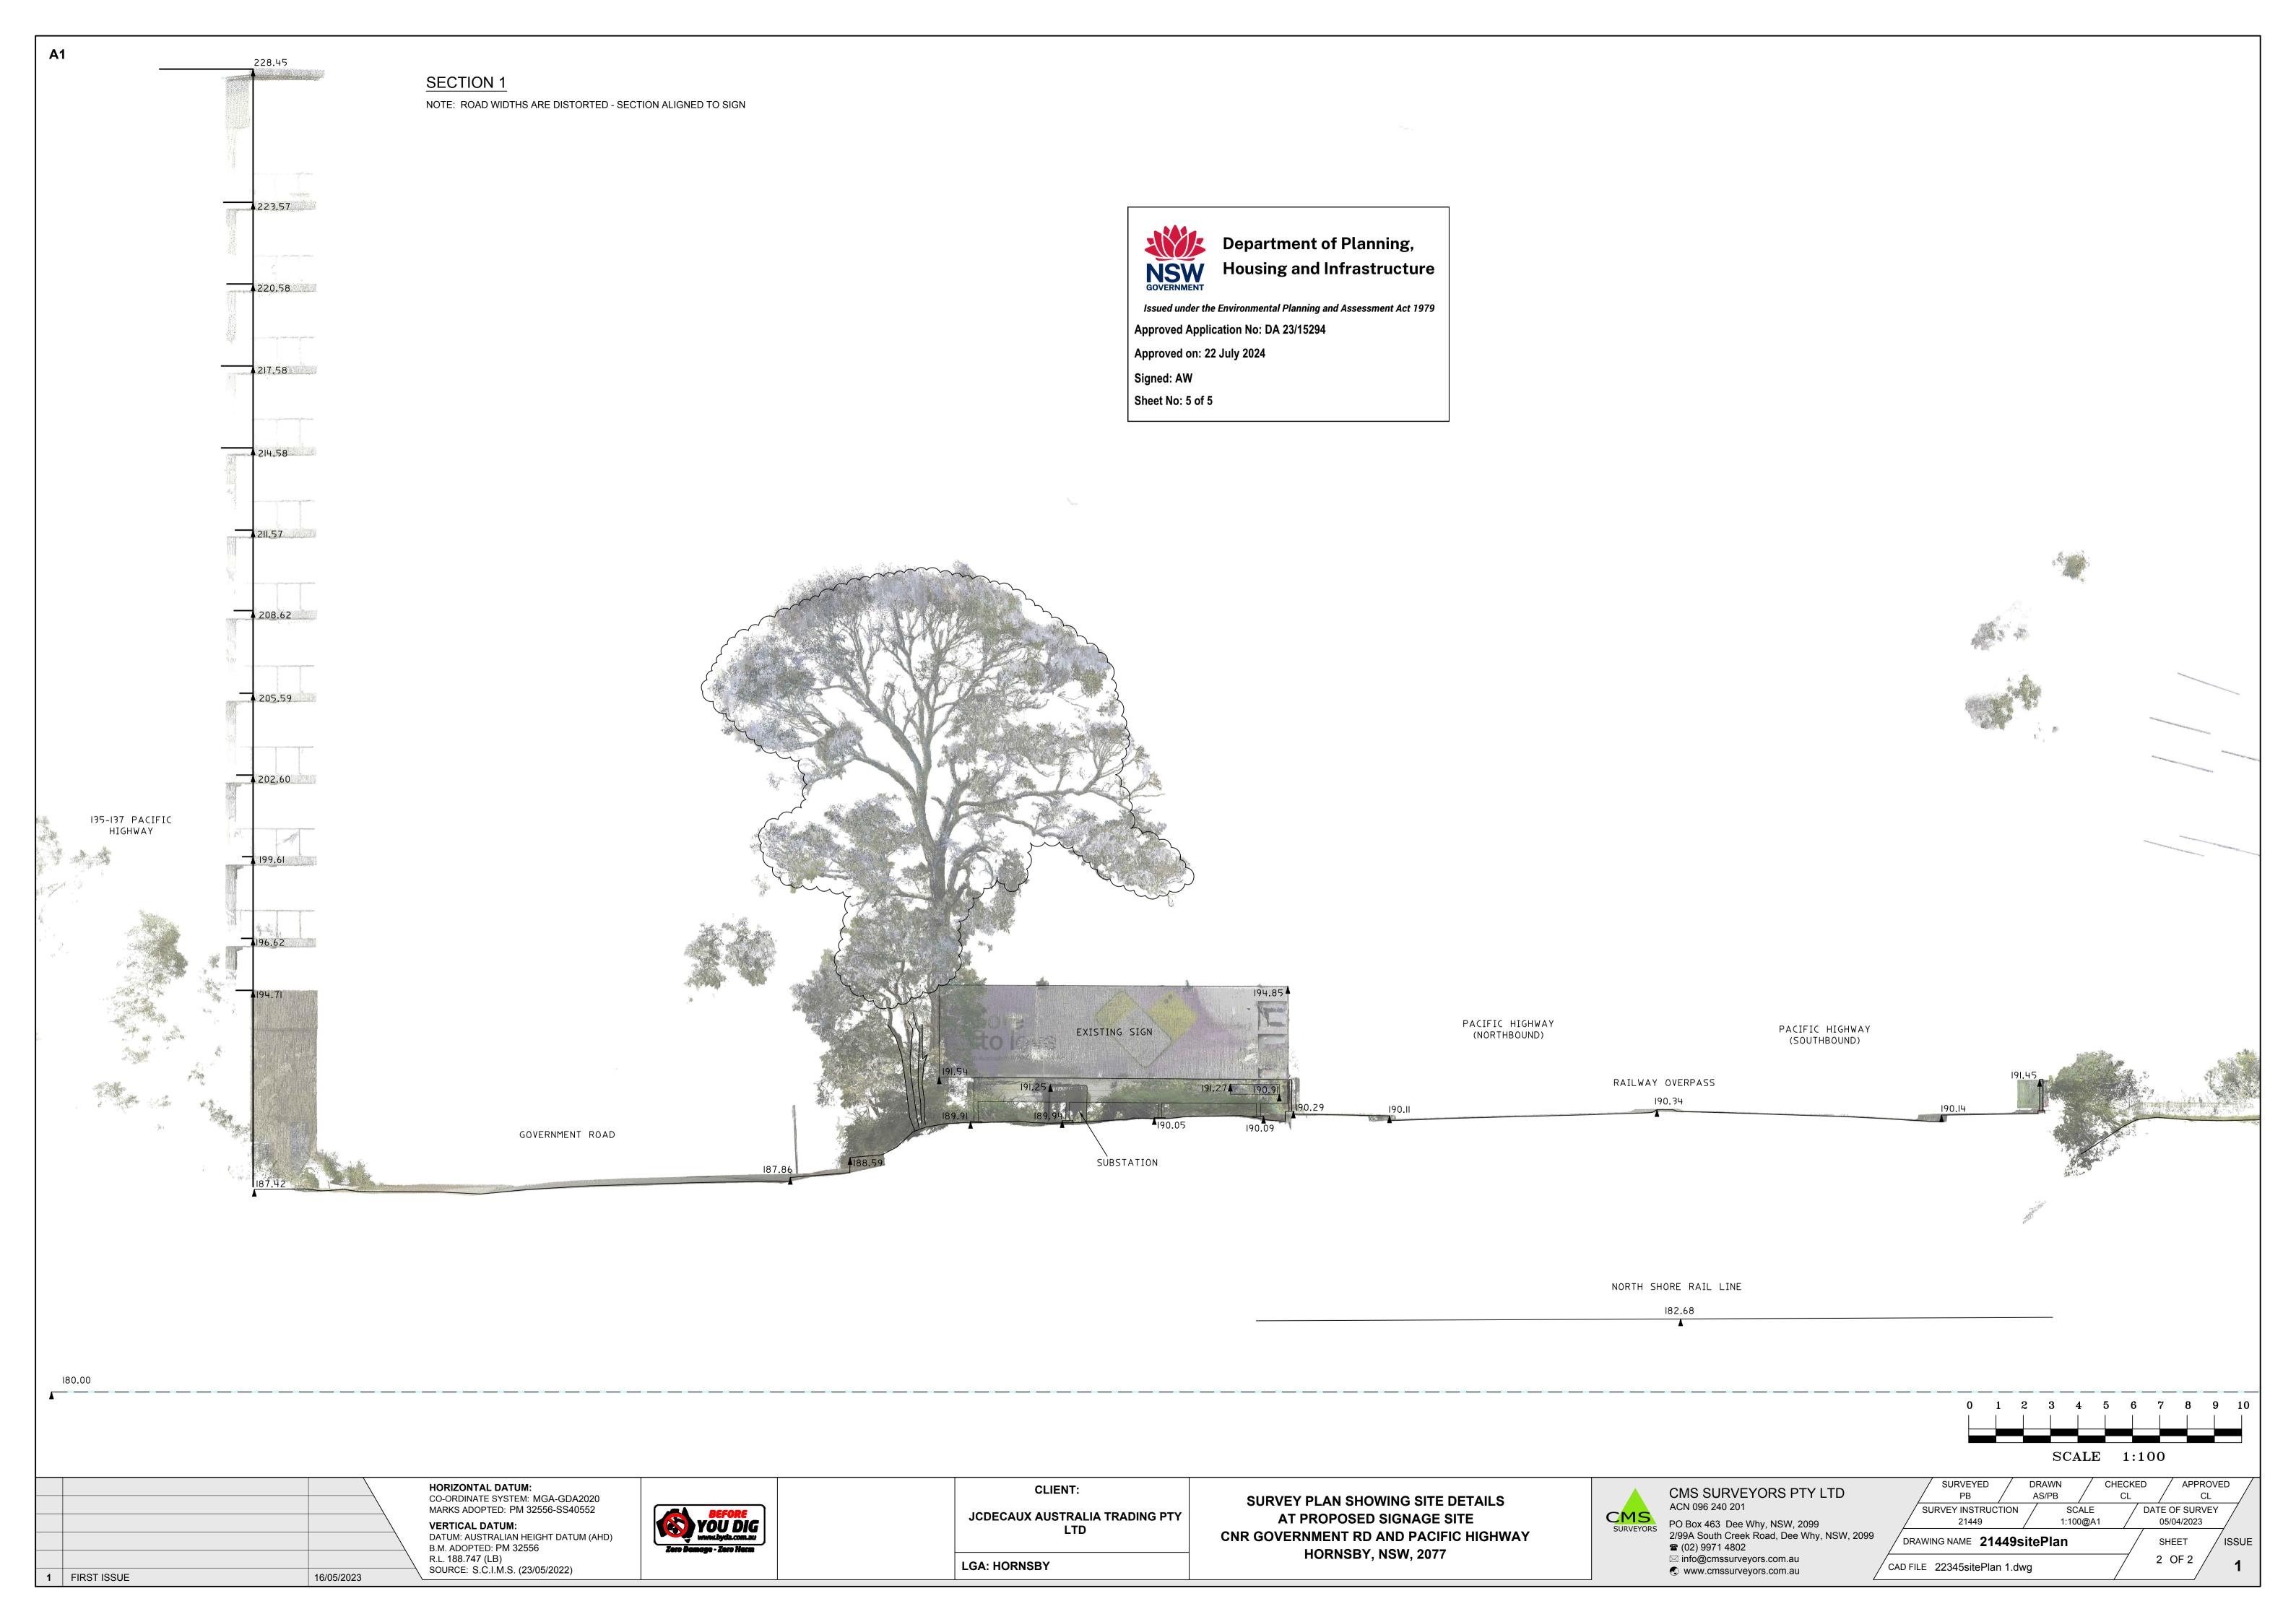

Approved Application No: DA 23/15294

Approved on: 22 July 2024

Signed: AW

Sheet No: 3 of 5

NOT FOR CONSTRUCTION

ISS DATE COMMENT
A 12/01/24 ISSUED FOR APPROVAL

Dennis Bunt
Consulting Engineers Pty Liv

Suite 1, Building 8, 49 Frenchs Forest Road East,
Frenchs Forest, NSW 2086
P.O. Box 652, Forestville, NSW 2087
Ph: 02 9451 3455 Fax: 02 9451 3466
Email: info@dbce.com.au
ABN 23 039 013 724

CLIENT:
JCDeca
PROJECT:
PACIFIC
SYDNEY

CLIENT:
JCDecaux

PROJECT:
PACIFIC HIGHWAY, HORNSBY,
SYDNEY TRAINS

DRAWN DESIGN DATE: JAN'24

JOB NO: 23084 DWG NO: DA03

SCALE @ A1: AS SHOWN REV: A